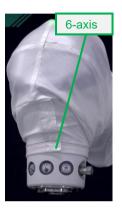

• Large end of the cover shall be mounted over the base cover, and make sure not to leave any open gap between them.

- Adjust the cover position as each wring position location indicated in the below left picture.
- Mounting completed