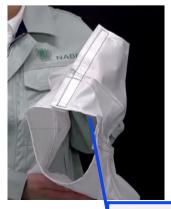

### 2 Mounting of Base Cover

- Detach all the Velcro and mount the cover from both sides like wrapping up the robot base.
- Locate the horn-shaped ledge to the cable connecting area and tightly fasten the Velcro.

Cable path