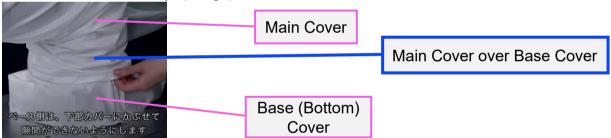

### 3 Mounting of Main Cover

- The cover is cylindrical shaped.
- Large open end is for base side, and small open end is for hand side.

Small open end (Hand side)

Large open end (Base side)

- Mount the cover from large open end and forward.
- It will be easy to mount the cover if you pull and keep widening it.
- On the small end, detach Velcro temporarily and complete mounting.
- Make sure to fasten Velcro tightly not leaving open gap as much as possible.

• Large end of the cover shall be mounted over the base cover, and make sure not to leave any open gap between them.

- Adjust the cover position as each wring position location indicated in the below left picture.
- Mounting completed