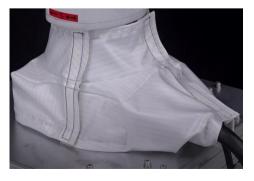

### 3 Mounting of Main Cover

- The cover is cylindrical shaped.
- Large open end is for base side, and small open end is for hand side.

Small open end (Hand side)

Large open end (Base side)

- Mount the cover from large open end and forward.
- It will be easy to mount the cover if you pull and keep widening it.
- On the small end, detach Velcro temporarily and complete mounting.
- Make sure to fasten Velcro tightly not leaving open gap as much as possible.