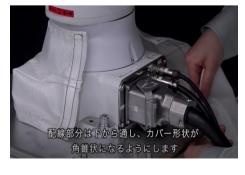

• Large end of the cover shall be mounted over the base cover, and make sure not to leave any open gap between them.

- Adjust the cover position as each wring position location indicated in the below left picture.
- Mounting completed