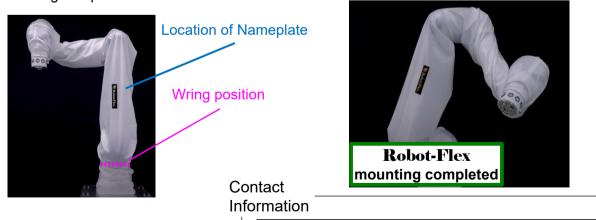

• Large end of the cover shall be mounted over the base cover, and make sure not to leave any open gap between them.

- Adjust the cover position as each wring position location indicated in the below left picture.
- Mounting completed