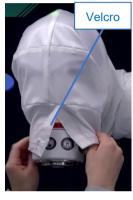

### 2 Mounting of Base Cover

- Detach all the Velcro and mount the cover from both sides like wrapping up the robot base.
- Locate the horn-shaped ledge to the cable connecting area and tightly fasten the Velcro.