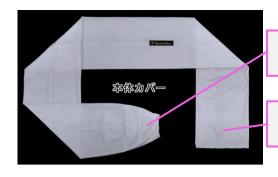

## 1. Components and Names Name plate **Bottom Cover** Main-body Cover 下部为八字 Base-side (Bottom) Hand-side 2. How to mount (Upper) 1 Status of mount Position the robot where it is easy for mounting. Base-side Hand-side (Bottom) (Upper)