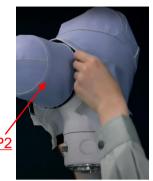

# ② Mounting of [ P2 ] ( First )

- Detach Velcro and mount the cover.
   Then fasten Velcro tightly.
- Make sure the outer sliding sheet is lined up straight. (\*1) (Do the same for all others)