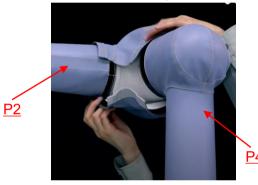

# ② Mounting of [ P2 ] ( First )

- Detach Velcro and mount the cover.
   Then fasten Velcro tightly.
- Make sure the outer sliding sheet is lined up straight. (\*1) (Do the same for all others)

# 3 Mounting of [P4]

· Same procedure as P2.