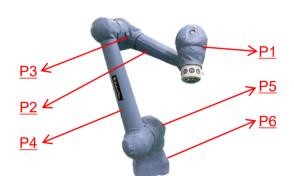

#### 1 Posture of Robot

- Position the robot and each arm where it is convenient to work with.
- Each component (P1~P6) to be applied shown as in the picture.

(Component mounting order)

 $\cdot P2 \rightarrow P4 \rightarrow P6 \rightarrow P1 \rightarrow P3 \rightarrow P5$ 