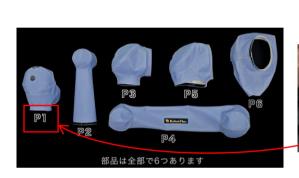

#### 1. Components and Names

\*Each component has its ID number printed for identification.

#### 1 Posture of Robot

- Position the robot and each arm where it is convenient to work with.
- Each component (P1~P6) to be applied shown as in the picture.

(Component mounting order)

 $\cdot P2 \rightarrow P4 \rightarrow P6 \rightarrow P1 \rightarrow P3 \rightarrow P5$ 