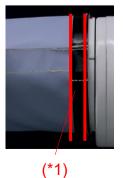

# ② Mounting of [ P2 ] ( First )

- Detach Velcro and mount the cover.
   Then fasten Velcro tightly.
- Make sure the outer sliding sheet is lined up straight. (\*1) (Do the same for all others)