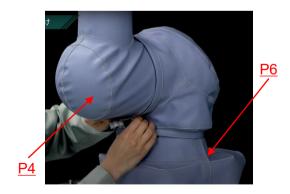

# 3 Mounting of [P4]

· Same procedure as P2.

### 4 Mounting of [P6]

· Same procedure as P2.