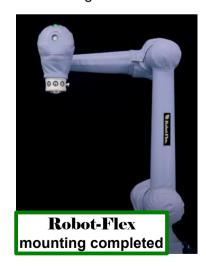

# Mounting of [P5] (Last)

- · Mount to locate the inner sliding sheet to meet over the outer sliding sheets of P4 and P6.
- · Mounting completed

Contact Information

E-mail:nabell@bellows.co.jp

Headquarters
7-2-3 Yumegaoka, Iga, Mie, 518-0873
TEL: +81-595-21-5060
NABELL USA CORPORATION
208 Charter St Albemarle, NC 28001 U.S.A
TEL:+1-704-986-2455