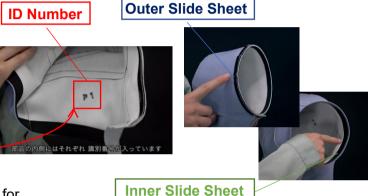

#### 1. Components and Names

\*Each component has its ID number printed for identification.

# ② Mounting of [ P2 ] ( First )

- Detach Velcro and mount the cover.
   Then fasten Velcro tightly.
- Make sure the outer sliding sheet is lined up straight. (\*1) (Do the same for all others)